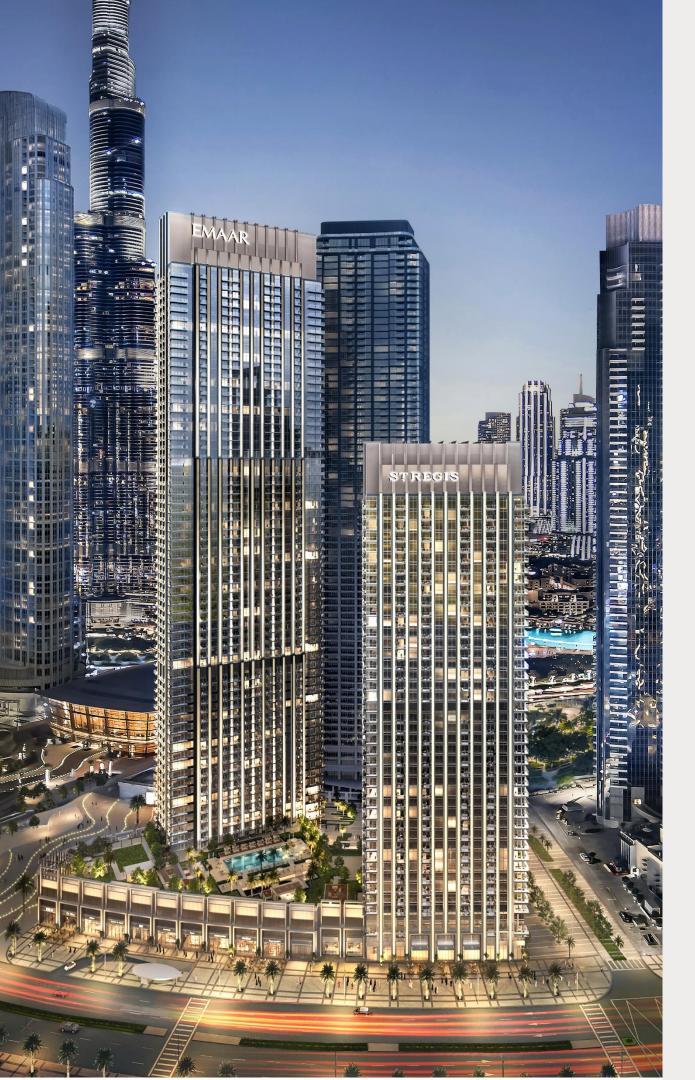

# THE MOST SOUGHT-AFTER ADDRESS IN TOWN

Set in the heart of Downtown Dubai, the city's vibrant urban center

The St. Regis Residences, Downtown Dubai is the latest addition to Dubai Skyline

Consisting of two sleek and modern art-deco inspired towers rising 262m and 171m above the Dubai Opera district

With a connecting platform offering outstanding amenities

VIEW
ANALYSIS
FOR
TOWER 2

ANALYSIS

FOR

TOWER 2

**LEFT SIDE UNITS** 18 m

MIDDLE UNITS

**RIGHT SIDE UNITS** 