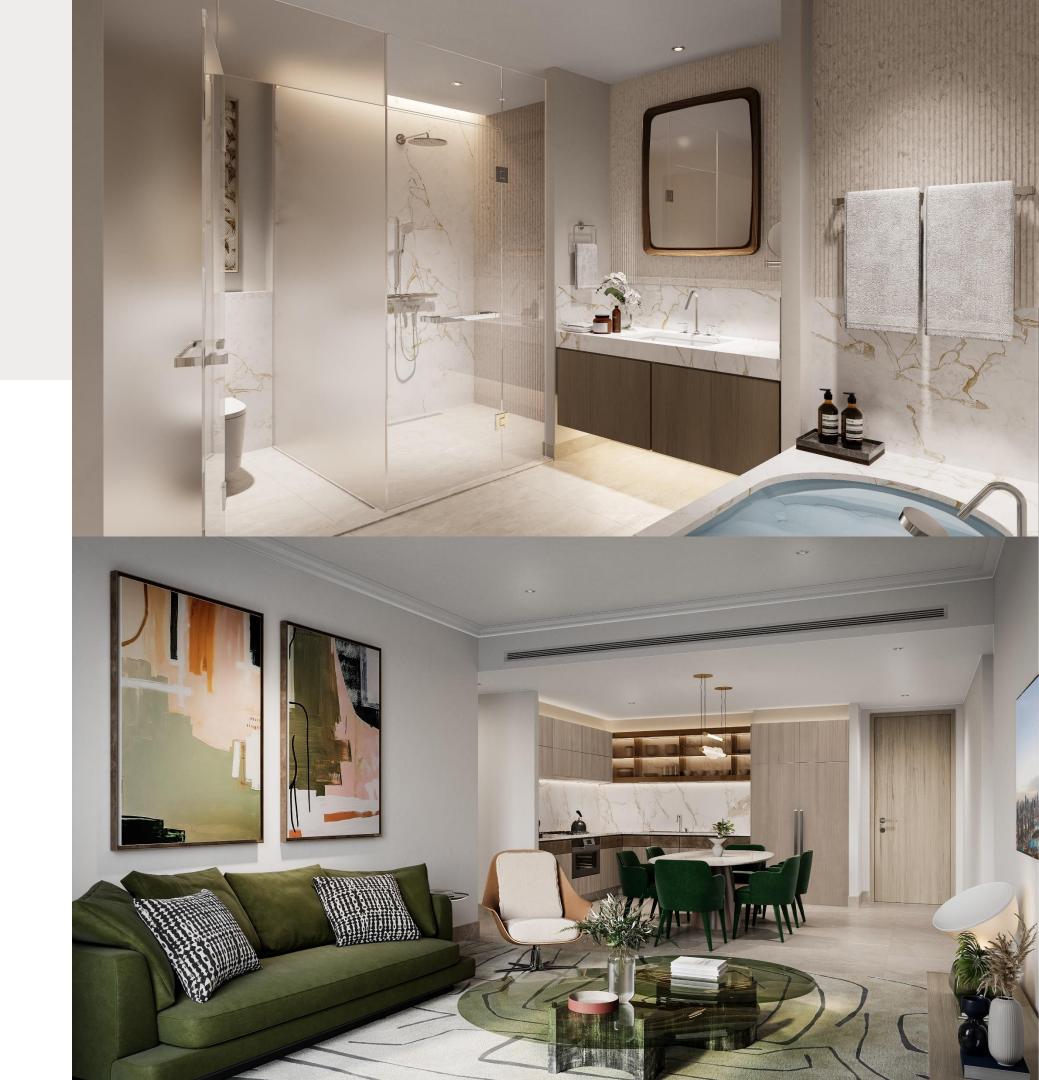

# 1 BEDROOM

Size: 791 to 895 SFT.

- Master Bedroom
- Living & Dining
- Open Kitchen with builtin cabinets
- Family Bathroom with bath, washbasin & toilet
- Wardrobe Cabinets for Master's Bedroom
- Laundry Room

# 2 BEDROOM

Size: 1161 to 1410 SFT.

- Master Bedroom with en-suite bathroom with shower, washbasin and toilet
- Walk-in Wardrobe Cabinets for Master's Bedroom
- 2nd bedroom with built-in wardrobes
- Family bathroom with shower, toilet and one washbasin
- Living & Dining Area with access to balcony
- Open Kitchen with built-in cabinets
- Laundry Room
- Powder Room with washbasin and toilet