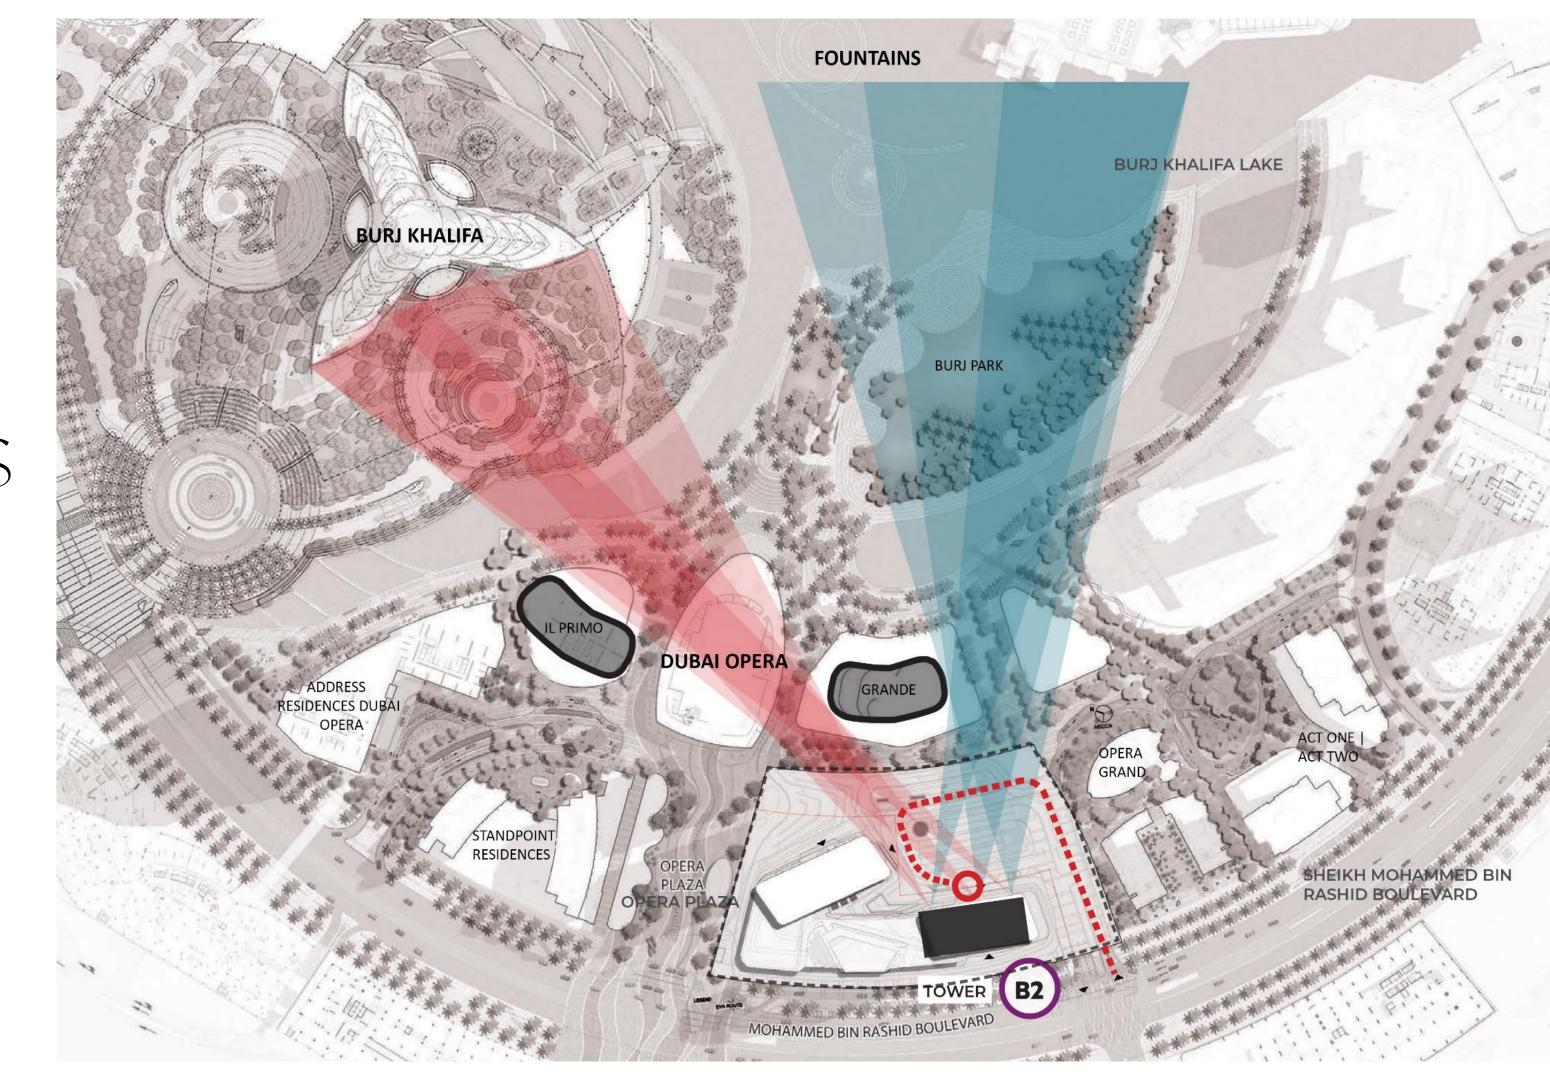

## The St. Regis Residences, Downtown Dubai is a combination of both

- A PREMIUM NEIGHBOURHOOD
- ARCHITECTURAL LANDMARKS IN VICINITY :
  - Dubai Opera
  - Burj Khalifa
  - The Dubai Mall