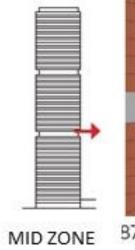

With a connecting platform offering outstanding amenities

VIEW
ANALYSIS
FOR
TOWER 2

ANALYSIS

FOR

TOWER 2

**LEFT SIDE UNITS** 18 m

MIDDLE UNITS

**RIGHT SIDE UNITS** 