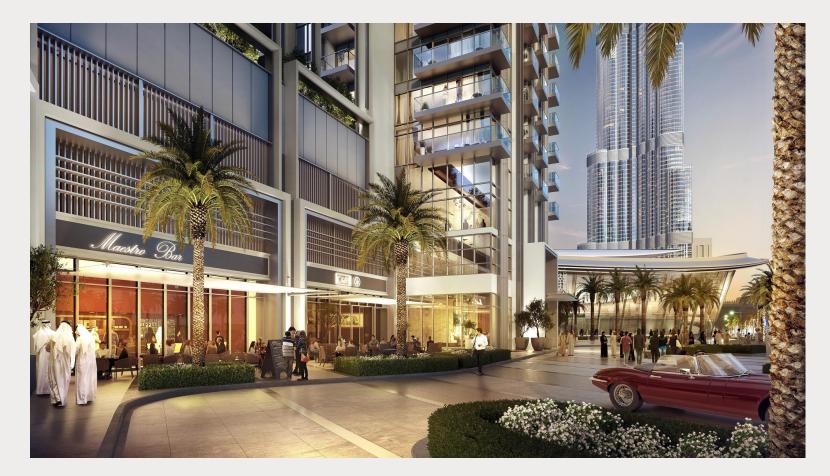

## The St. Regis Residences, Downtown Dubai is a combination of both

- A PREMIUM NEIGHBOURHOOD
- ARCHITECTURAL LANDMARKS IN VICINITY :
  - Dubai Opera
  - Burj Khalifa
  - The Dubai Mall

# THE MOST SOUGHT-AFTER ADDRESS IN TOWN

Set in the heart of Downtown Dubai, the city's vibrant urban center

The St. Regis Residences, Downtown Dubai is the latest addition to Dubai Skyline

Consisting of two sleek and modern art-deco inspired towers rising 262m and 171m above the Dubai Opera district