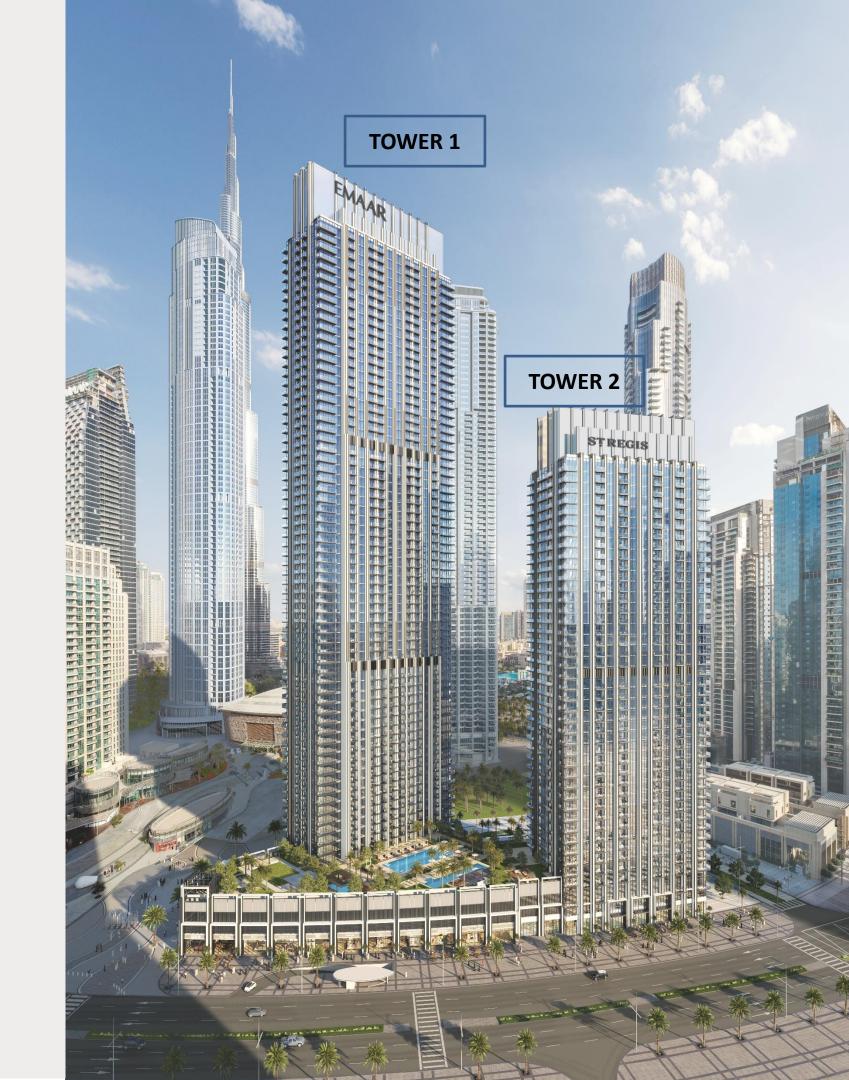

# THE MOST SOUGHT-AFTER ADDRESS IN TOWN

Set in the heart of Downtown Dubai, the city's vibrant urban center

The St. Regis Residences, Downtown Dubai is the latest addition to Dubai Skyline

Consisting of two sleek and modern art-deco inspired towers rising 262m and 171m above the Dubai Opera district