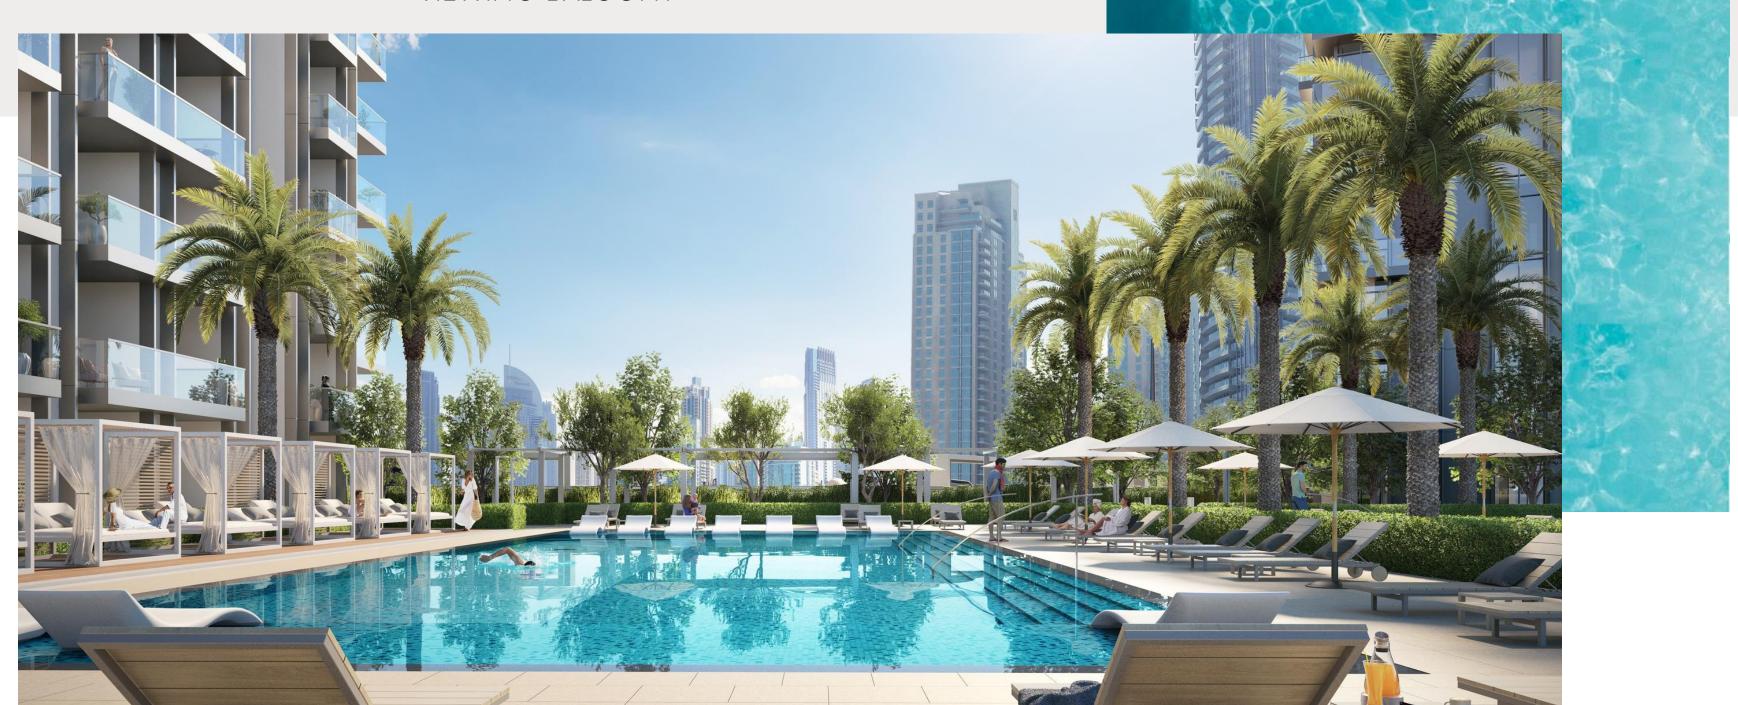

# THE PODIUM LEVELS

**Podium Level 1**: Car parking, Amenities & Administrative Spaces

Podium Level 2: Car Parking & Few Residential Units

Podium Deck Level: Landscaped Outdoor Spaces, Swimming

Pools, along with a host of F&B options and Residential Apartments

# PODIUM DECK

- TWO SWIMMING POOLS + ONE CHILDREN'S POOL
- BBQ AREAS
- LANDSCAPED GARDENS
- CHILDREN'S PLAYGROUND
- OLIVE GROVE TERRACE
- VIEWING BALCONY

- Dedicated Drop-off
- Grand Signature staircase at the Entry Lobby
- The Library
- Great Hall
- Spa Treatment Room
- Fitness Center
- Drawing Room
- John Jacob Astor Boardroom
- Residential Lounges
- F&B Serviced Pool