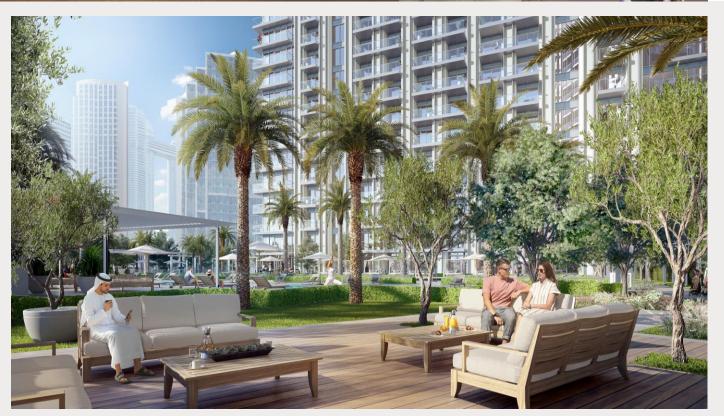

# THE PODIUM LEVELS

**Podium Level 1**: Car parking, Amenities & Administrative Spaces

Podium Level 2: Car Parking & Few Residential Units

Podium Deck Level: Landscaped Outdoor Spaces, Swimming

Pools, along with a host of F&B options and Residential Apartments

# PODIUM DECK

- TWO SWIMMING POOLS + ONE CHILDREN'S POOL
- BBQ AREAS
- LANDSCAPED GARDENS
- CHILDREN'S PLAYGROUND
- OLIVE GROVE TERRACE
- VIEWING BALCONY

- Dedicated Drop-off
- Grand Signature staircase at the Entry Lobby
- The Library
- Great Hall
- Spa Treatment Room
- Fitness Center
- Drawing Room
- John Jacob Astor Boardroom
- Residential Lounges
- F&B Serviced Pool

## SPECIAL FEATURES:

The St. Regis Residences,

Downtown Dubai comes with a host of features & amenities unique to the brand.

The residents will be able to avail the benefits of amenities designed & detailed by one of the best luxury brands of the world.