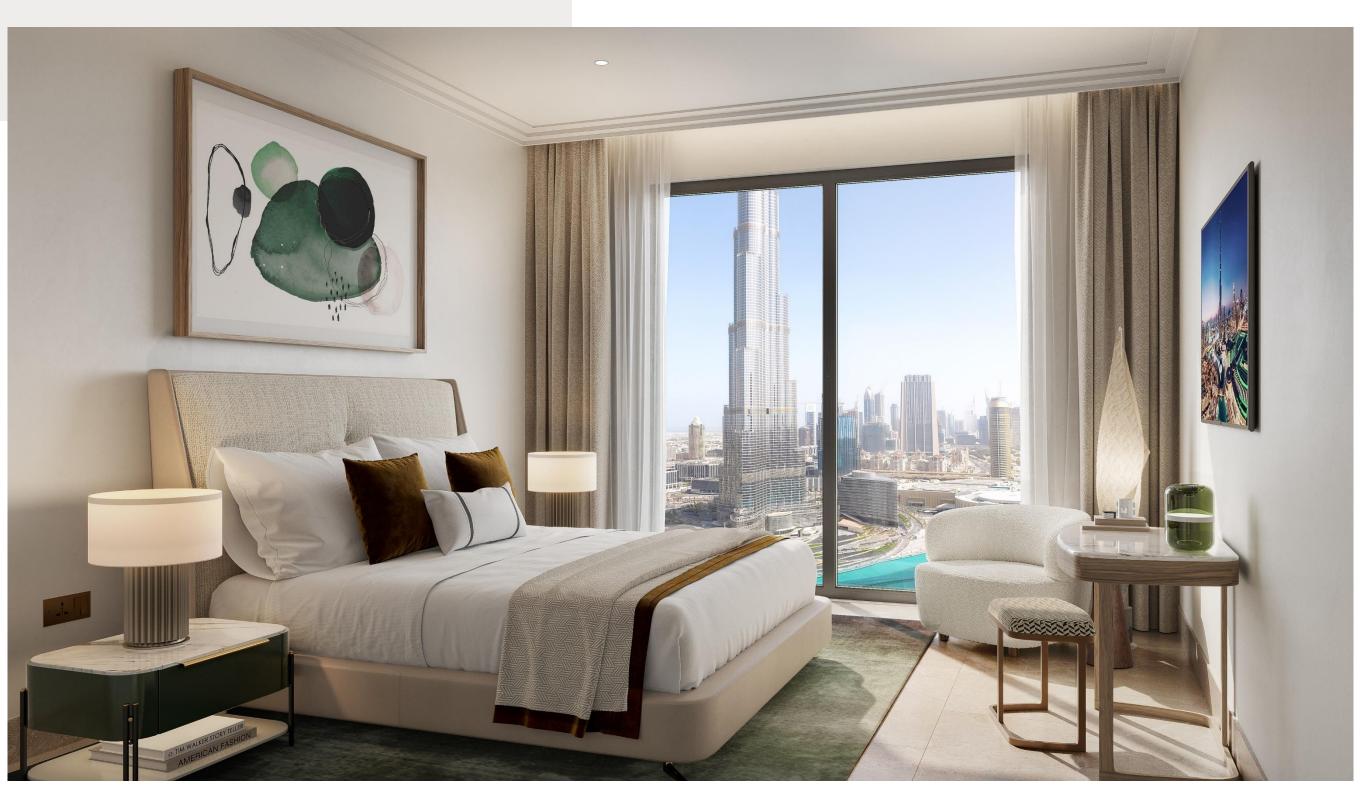

# 1 BEDROOM

Size: 791 to 895 SFT.

- Master Bedroom
- Living & Dining
- Open Kitchen with builtin cabinets
- Family Bathroom with bath, washbasin & toilet
- Wardrobe Cabinets for Master's Bedroom
- Laundry Room

# 2 BEDROOM

Size: 1161 to 1410 SFT.

- Master Bedroom with en-suite bathroom with shower, washbasin and toilet
- Walk-in Wardrobe Cabinets for Master's Bedroom
- 2nd bedroom with built-in wardrobes
- Family bathroom with shower, toilet and one washbasin
- Living & Dining Area with access to balcony
- Open Kitchen with built-in cabinets
- Laundry Room
- Powder Room with washbasin and toilet