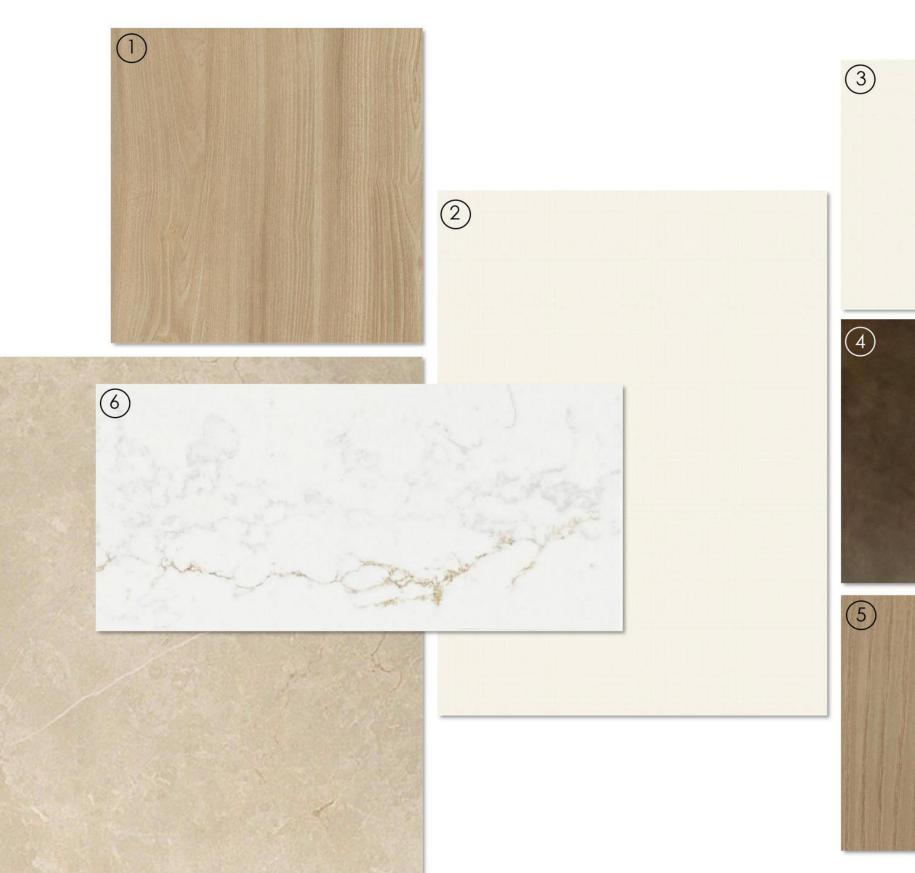

# MOOD BOARD

8

- 1 GENERAL TIMBERDOORS & ARCHITRAVES
- GENERAL WALL PAINT
- OFF WHITE LAMINATE
  KITCHEN CUPBOARDS
- 4 BRONZE DETAILING KITCHEN
- 5 TIMBER LOOK LAMINATE KITCHEN
- 6 COMPOSITE STONE
  KITCHEN AND BATHROOM
- 7 PORCELAIN TILE FLOORS AND SKIRTINGS
- 8 SCORED MARBLE SHOWER FEATURE