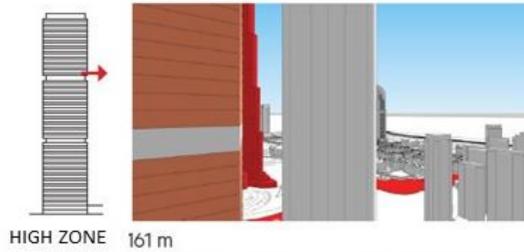

With a connecting platform offering outstanding amenities

VIEW
ANALYSIS
FOR
TOWER 2

ANALYSIS

FOR

TOWER 2

**LEFT SIDE UNITS** 18 m

MIDDLE UNITS

**RIGHT SIDE UNITS** 